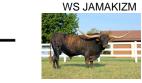

Courtesy of RKJ Longhorns

A son of the great WS Jamakizm out of over 90" TT Dam Vanilla Milkshake, this prospect will be a dark brindle and is offered as a full purchase. These genetics are proven as we have full siblings that are excelling in horn and body development. Sire's are important.... Sires with industry leading dam's are critical. Invest in your bottom line and add these cash generating genetics today. PV'd, 50K and DNA on file at the TLBAA. Trust the Genetics,