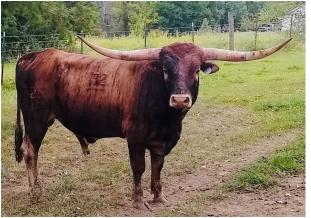

## **M2 JUSTIFIED**

| Date of Birth:  |
|-----------------|
| Registration 1: |
| Sale Price:     |
| Breeder:        |
| Owner:          |

09/02/2019 BTI100251\* \$5,000.00 M2 LAND AND CATTLE **RKJ LONGHORNS** 

Courtesy of RKJ Longhorns

A son of the great WS Jamakizm out of over 90" TT Dam Vanilla Milkshake, this prospect will be a dark brindle and is offered as a full purchase. These genetics are proven as we have full siblings that are excelling in horn and body development. Sire's are important.... Sires with industry leading dam's are critical. Invest in your bottom line and add these cash generating genetics today. PV'd, 50K and DNA on file at the TLBAA. Trust the Genetics,