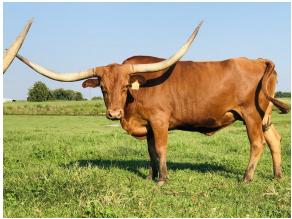

## **ZEUS'S CHERRY POINT 1369**

| Date of Birth:          |
|-------------------------|
| <b>Registration 1</b> : |
| Sale Price:             |
| Breeder:                |
| Owner:                  |

TTT:

ZEUS'S CHERRY POINT 1369

12/03/2013 CI288880 \$7,500.00 MIKE & DEBBIE BOWMAN **RKJ LONGHORNS** 

84.7500 on 05/16/2024

Zeus EOT 9E5

A OUTSTANDING (ZEUS) DAUGHTER OUT OF (WPR CHERRY POINT) THAT PRODUCED (EOT OUTBACK CHERRY) THAT PRODUCED (AUZE) AND SOLD FOR \$97.000.00 AT THE LEGACY SALE A FEW YEARS AGO!