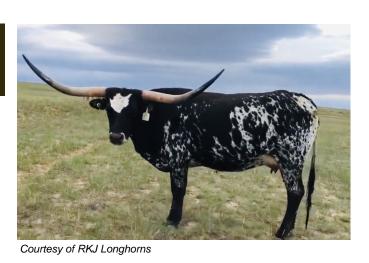

## **M2 GRAND ANNIE**

| 06/13/2017  |
|-------------|
| CI309537    |
| \$5,500.00  |
| M2 Land and |
| RKJ LONGH   |
|             |

d Cattle HORNS

A stop you in your tracks and Pasture stand out..... M2 Grand Annie is sired by the Bryants amazing futurity winner, Grand Exit. M2 Grand Annie is a complete package from body, udder, color and horn to her quiet gentle disposition. M2 Grand Annie calved her first calf, a Heifer sired x WS Chief on 4-5-20. The Heifer at side is already brindling and is a knock out! This genetic line consistently produces heifers. Grand Annie Will be

## Total Horn: TTT:

M2 GRAND ANNIE

77.0000 on 07/11/2020 77.5000 on 05/16/2024

GRAND SKY SJ

WHITE DRAGON

DRAG IRON

J.R. GRAND SLAM

Stockton's Night Sky