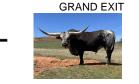

## **M2 GRAND ANNIE**

| 06/13/2017  |
|-------------|
| CI309537    |
| \$5,500.00  |
| M2 Land and |
| RKJ LONGH   |
|             |

d Cattle HORNS

A stop you in your tracks and Pasture stand out..... M2 Grand Annie is sired by the Bryants amazing futurity winner, Grand Exit. M2 Grand Annie is a complete package from body, udder, color and horn to her quiet gentle disposition. M2 Grand Annie calved her first calf, a Heifer sired x WS Chief on 4-5-20. The Heifer at side is already brindling and is a knock out! This genetic line consistently produces heifers. Grand Annie Will be