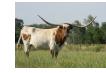

## **M2 GRAND ANNIE**

| 06/13/2017  |
|-------------|
| CI309537    |
| \$5,500.00  |
| M2 Land and |
| RKJ LONGH   |
|             |

d Cattle HORNS

A stop you in your tracks and Pasture stand out..... M2 Grand Annie is sired by the Bryants amazing futurity winner, Grand Exit. M2 Grand Annie is a complete package from body, udder, color and horn to her quiet gentle disposition. M2 Grand Annie calved her first calf, a Heifer sired x WS Chief on 4-5-20. The Heifer at side is already brindling and is a knock out! This genetic line consistently produces heifers. Grand Annie Will be

## Total Horn: TTT:

M2 GRAND ANNIE

77.0000 on 07/11/2020 77.5000 on 05/16/2024

GRAND SKY SJ

WHITE DRAGON

DRAG IRON

J.R. GRAND SLAM

Stockton's Night Sky